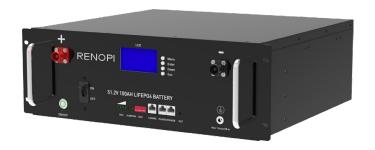

## **LFP Battery Module**

RL-5K-U

| RENOPI MODEL                        | RL-5K-U                                     |
|-------------------------------------|---------------------------------------------|
|                                     | KL-3K-0                                     |
| Battery Parameters  Voltage         | 51.2V                                       |
|                                     |                                             |
| Battery Cell                        | 100AH                                       |
| Capacity                            | 5.12KWH                                     |
| Scalability                         | Max.16pcs in parallel(81.92KWH)             |
| Max Charge/Discharge Current        | 80A                                         |
| Peak Discharge Current              | 100A(2mins,25°C)                            |
| Dimensions(LxWxH)                   | 482.6*155*460mm                             |
| Weight                              | 42.5KG                                      |
| Basic Parameters                    |                                             |
| Life Time(25°C)                     | 10 Years                                    |
| Life Cycles(80% DOD,0.5C/0.5C,25°C) | ≥6500 Cycles                                |
| Operation temperature               | Charge:0°C ~ 55°C<br>Discharge:-20°C ~ 55°C |
| Storage temperature                 | 0°C ~ 35°C                                  |
| IP Rating                           | IP20                                        |
| Humidity                            | 5%~95%                                      |
| Altitude                            | ≤2000m                                      |
| Installation                        | 19-inch standard cabinet with rack          |
| Communication Port                  | CAN2.0, RS485                               |
| Lithium Battery Standard            | IEC62619,CE-EMC, UN38.3, MSDS               |
| Cabinet Parameters                  |                                             |
| Dimensions(LxWxH)                   | 1100*600*600mm                              |
| Weight                              | 60.5KG                                      |
| IP Rating                           | IP65                                        |