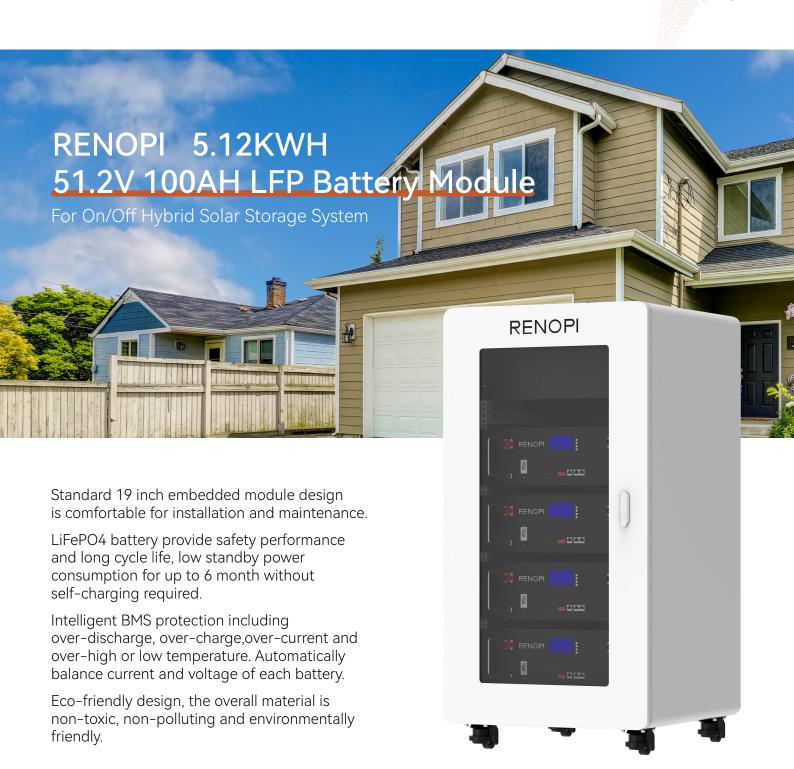

## **LFP Battery Module**

RL-5K-U

| RENOPI MODEL                        | RL-5K-U                                     |
|-------------------------------------|---------------------------------------------|
|                                     | KL-3K-0                                     |
| Battery Parameters  Voltage         | 51.2V                                       |
|                                     |                                             |
| Battery Cell                        | 100AH                                       |
| Capacity                            | 5.12KWH                                     |
| Scalability                         | Max.16pcs in parallel(81.92KWH)             |
| Max Charge/Discharge Current        | 80A                                         |
| Peak Discharge Current              | 100A(2mins,25°C)                            |
| Dimensions(LxWxH)                   | 482.6*155*460mm                             |
| Weight                              | 42.5KG                                      |
| Basic Parameters                    |                                             |
| Life Time(25°C)                     | 10 Years                                    |
| Life Cycles(80% DOD,0.5C/0.5C,25°C) | ≥6500 Cycles                                |
| Operation temperature               | Charge:0°C ~ 55°C<br>Discharge:-20°C ~ 55°C |
| Storage temperature                 | 0°C ~ 35°C                                  |
| IP Rating                           | IP20                                        |
| Humidity                            | 5%~95%                                      |
| Altitude                            | ≤2000m                                      |
| Installation                        | 19-inch standard cabinet with rack          |
| Communication Port                  | CAN2.0, RS485                               |
| Lithium Battery Standard            | IEC62619,CE-EMC, UN38.3, MSDS               |
| Cabinet Parameters                  |                                             |
| Dimensions(LxWxH)                   | 1100*600*600mm                              |
| Weight                              | 60.5KG                                      |
| IP Rating                           | IP65                                        |